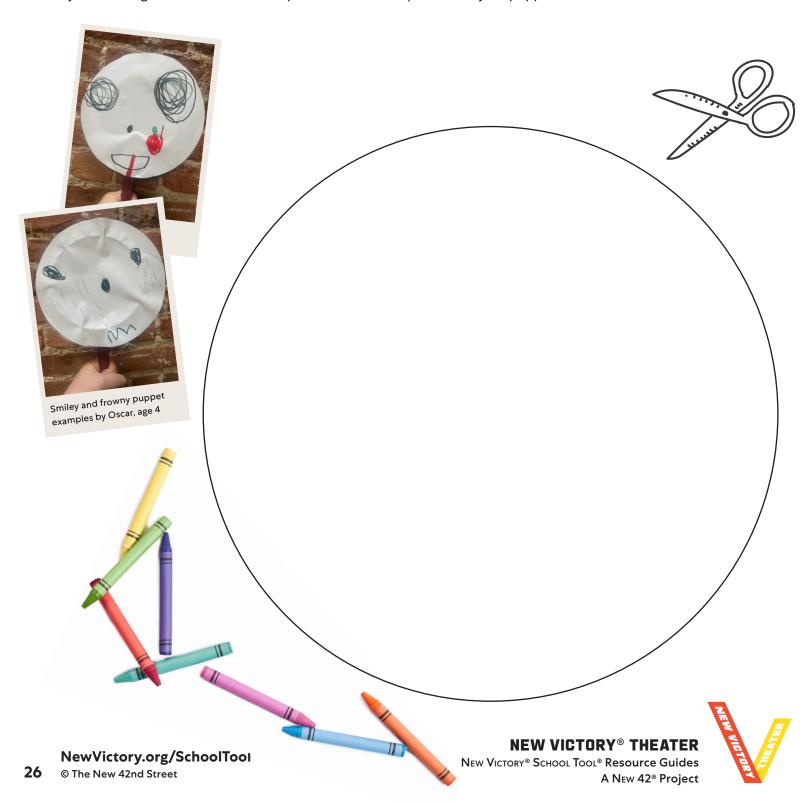

## See You on the Flip Side!

How are you feeling today? Happy? Excited?! Maybe a little grumpy or sleepy? In the circle below, draw a face that shows the emotion you're feeling right now. But wait—every emotion has a flip side! What's the opposite of how you feel now? On the next page, you'll find another circle. In that circle, draw the flip side of your current emotion. When you're done, cut out your two circles, glue them to both sides of a paper plate and tape or glue them to a stick. Now you have an emotion puppet! Use it to show others how you're feeling or to help tell a story all about your full range of emotions. Use the photos below as inspiration for your puppet!