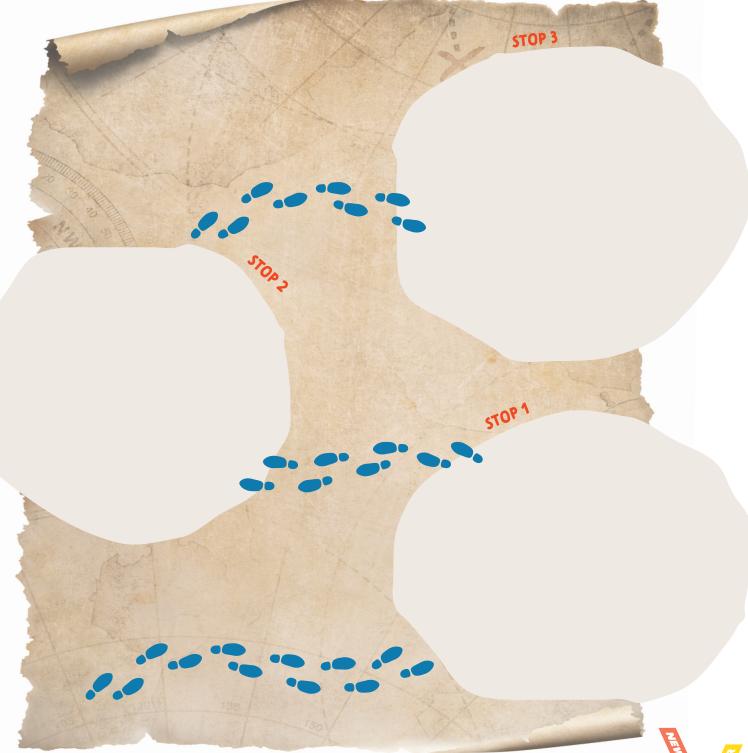

## My Epic Everyday Journey

Think about a trip you take often—like going to school or visiting the store. Now, imagine you're looking at your journey from above, just like a treasure map! Using the footsteps printed below as your guide, draw your adventure in just three stops (or locations). Maybe your first stop is the big tree on the corner, then a quick dash past the playground, and finally, you arrive at your destination! Where will your map lead you as you draw your epic everyday journey?